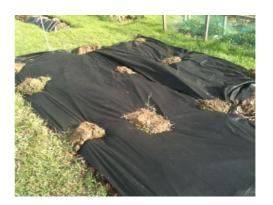

Black is like a weed mat, not allowing any light to support growth and nourishment. Lack of light can deplete the body on all levels, emotional, spiritual, mental and physical. Black uniforms are usually used in restaurants, funeral parlours, shops to keep staff so to say in the background and have the attention of the customer focused on the product or service.